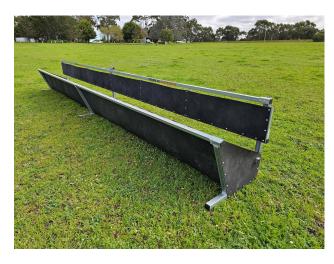

## **Sheep Confinement Feed Trough**

**Read More** 

SKU:

Price:

Stock: instock

Categories: All Equipment, Feed Troughs

Tags: feed, sheep, trough

#### **Product Description**

The Byron AG Sheep Confinement Feed Troughs are:

- Made here in WA with heavy galvanized steel frames and UV stabilised polyethylene liners to last in Australia's harsh conditions.
- Adjustable! Head space height can adjust to suit feeding lambs, ewes or rams on the same system.
- Designed as a kit to allow fast and easy install on site, while cutting out the costs of freight
- Can be installed in any length you require! Lengths can be added or divided on at any stage

6.5M Length Trough can be supplied assembled

Please ask for a quote for installed price or