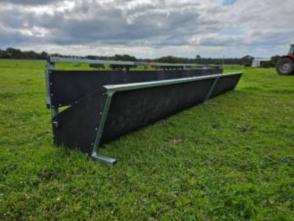

## **Sheep Confinement Feed Trough**

**Read More** 

SKU:

Price:

Stock: instock

Categories: All Equipment, Feed Troughs

Tags: feed, sheep, trough

#### **Product Description**

The Byron AG Sheep Confinement Feed Troughs are:

- Made here in WA with heavy galvanized steel frames and UV stabilised polyethylene liners to last in Australia's harsh conditions.
- Adjustable! Head space height can adjust to suit feeding lambs, ewes or rams on the same system.
- Designed as a kit to allow fast and easy install on site, while cutting out the costs of freight
- Can be installed in any length you require! Lengths can be added or divided on at any stage

6.5M Length Trough can be supplied assembled

Please ask for a quote for installed price or