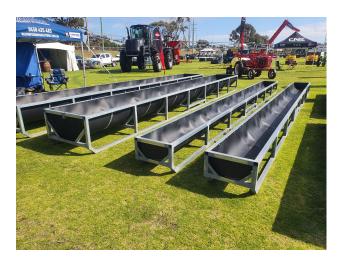

### **Byron AG Feed Troughs**

**Read More** 

SKU:

Price:

Stock: instock

Categories: All Equipment, Feed Troughs

#### **Product Description**

- Easy to move with forks
- Flexible ends for easy cleaning
- Hot wires can be run across top using end poles
- 50MM X 2MM Galvanised RHS frame
- UV Stabilized poly belting

Standard 8M & 4M lengths but can make any size to order.

Perfect for holding TMR rations or bulk silage

All feeders are built locally in South West WA

CALF / WEANER SIZE

8M (8000L X 590W X 435H)

4M (4000L X 590W X 435H)

COW / BULL SIZE

8M (8000L X 1000W X 630H)

4M (4000L X 1000W X 630H)

CATTLE FEEDLOT TROUGH

8M - 3MM Steel frame, 700MM highside, 435MM feed side

Freight available Australia Wide