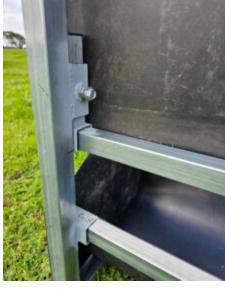

## **Sheep Confinement Feed Trough**

**Read More** 

SKU:

Price:

Stock: instock

Categories: All Equipment, Feed Troughs

Tags: feed, sheep, trough

#### **Product Description**

The Byron AG Sheep Confinement Feed Troughs are:

- Made here in WA with heavy galvanized steel frames and UV stabilised polyethylene liners to last in Australia's harsh conditions.
- Adjustable! Head space height can adjust to suit feeding lambs, ewes or rams on the same system.
- Designed as a kit to allow fast and easy install on site, while cutting out the costs of freight
- Can be installed in any length you require! Lengths can be added or divided on at any stage

6.5M Length Trough can be supplied assembled

Please ask for a quote for installed price or