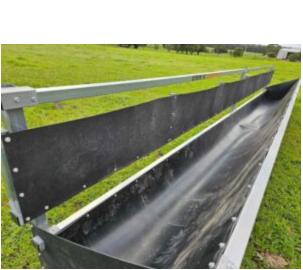

## **Sheep Confinement Feed Trough**

**Read More** 

SKU:

Price:

Stock: instock

Categories: All Equipment, Feed Troughs

Tags: feed, sheep, trough

#### **Product Description**

The Byron AG Sheep Confinement Feed Troughs are:

- Made here in WA with heavy galvanized steel frames and UV stabilised polyethylene liners to last in Australia's harsh conditions.
- Adjustable! Head space height can adjust to suit feeding lambs, ewes or rams on the same system.
- Designed as a kit to allow fast and easy install on site, while cutting out the costs of freight
- Can be installed in any length you require! Lengths can be added or divided on at any stage

6.5M Length Trough can be supplied assembled

Please ask for a quote for installed price or