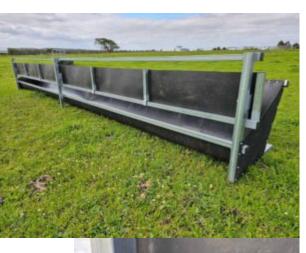

## **Sheep Confinement Feed Trough**

**Read More** 

SKU:

Price:

Stock: instock

Categories: All Equipment, Feed Troughs

Tags: feed, sheep, trough

#### **Product Description**

The Byron AG Sheep Confinement Feed Troughs are:

- Made here in WA with heavy galvanized steel frames and UV stabilised polyethylene liners to last in Australia's harsh conditions.
- Adjustable! Head space height can adjust to suit feeding lambs, ewes or rams on the same system.
- Designed as a kit to allow fast and easy install on site, while cutting out the costs of freight
- Can be installed in any length you require! Lengths can be added or divided on at any stage

6.5M Length Trough can be supplied assembled

Please ask for a quote for installed price or