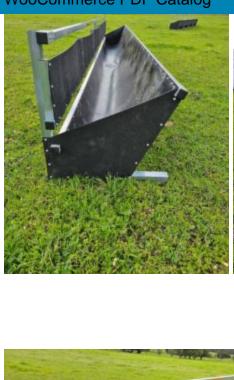

### **Byron AG Feed Troughs**

**Read More** 

SKU:

Price:

Stock: instock

Categories: All Equipment, Feed Troughs

#### **Product Description**

- Easy to move with forks
- Flexible ends for easy cleaning
- Hot wires can be run across top using end poles
- 50MM X 2MM Galvanised RHS frame
- UV Stabilized poly belting

Standard 8M & 4M lengths but can make any size to order.

Perfect for holding TMR rations or bulk silage

All feeders are built locally in South West WA

CALF / WEANER SIZE

8M (8000L X 590W X 435H)

4M (4000L X 590W X 435H)

COW / BULL SIZE

8M (8000L X 1000W X 630H)

4M (4000L X 1000W X 630H)

CATTLE FEEDLOT TROUGH

8M - 3MM Steel frame, 700MM highside, 435MM feed side

Freight available Australia Wide