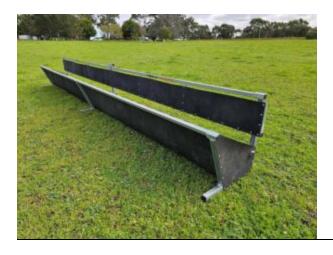

### **Byron AG Feed Troughs**

**Read More** 

SKU:

Price:

Stock: instock

Categories: All Equipment, Feed Troughs

#### **Product Description**

- Easy to move with forks
- Flexible ends for easy cleaning
- Hot wires can be run across top using end poles
- 50MM X 2MM Galvanised RHS frame
- UV Stabilized poly belting

Standard 8M & 4M lengths but can make any size to order.

Perfect for holding TMR rations or bulk silage

All feeders are built locally in South West WA

CALF / WEANER SIZE

8M (8000L X 590W X 435H)

4M (4000L X 590W X 435H)

COW / BULL SIZE

8M (8000L X 1000W X 630H)

4M (4000L X 1000W X 630H)

CATTLE FEEDLOT TROUGH

8M - 3MM Steel frame, 700MM highside, 435MM feed side

Freight available Australia Wide