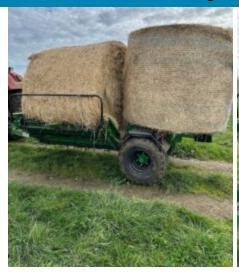

## **Truline Ultimate R6 Bale Feeder**

**Read More** 

SKU:

Price:

Stock: instock

Categories: All Equipment, Truline Machinery Bale Feeders

Tags: hay, hay feeder, Truline, ultimate R6

#### **Product Description**

The Truline Ultimate R6 Round Bale feeder holds and feeds out 6 round bales of hay or silage, up to 6ft. It can feed from both sides, as well as chopped or pit silage. Save loads of time feeding with the ability to rear load. It has large floatation tyres on a tandem axle and a super heavy chassis. Australian made.

- Zinc primed and powdercoated
- Adjustable tow hitch
- · Optional self load
- Independent rocker suspension
- Heavy gauge steel construction
- Easy accessible grease points
- Deep chamber for low centre of gravity
- Robust duplex couping drive
- Fits up to 6x5 hay and silage bales
- Multiple waste bin options
- · Floatation or standard wheel options
- Hydraulic overide tap for loading
- Slat floor
- Easy to adjust floor slats