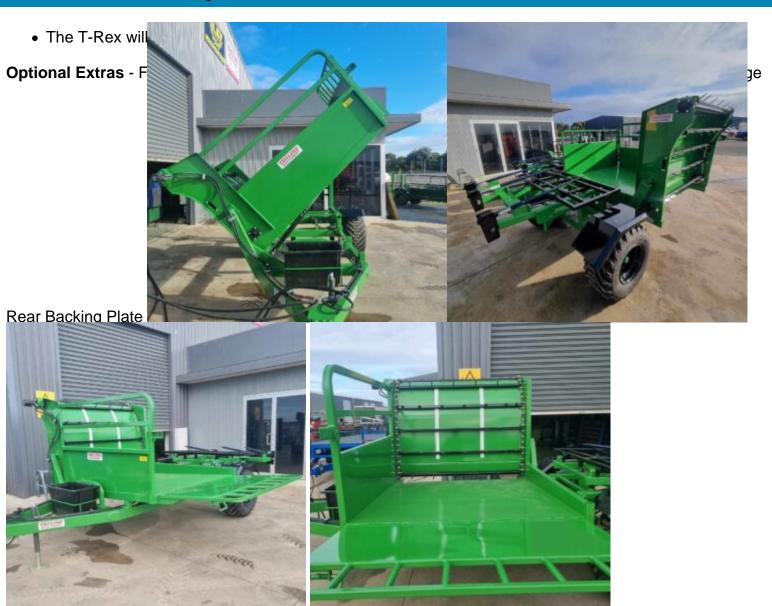

# T-Rex Square Bale Feeder

**Read More** 

SKU:

Price:

Stock: instock

Categories: All Equipment, Truline Machinery Bale Feeders

Tags: bale feeder, hay, round, silage, square

### TREX Bale Shredder — Australian Made - Built To LAST!

Available as a 4 hose machine or 2 hose machine with diverter valve

- It will feed out any size round and square bales in both hay and silage
- Strong Rear Self Loading With 3 x Bale Tines
- Polyurethane wheel guards, which tip up at second stage to prevent hay build up
- High tensile spikes hinged at base
- Adjustable tow hitch to suit all tractors, parking jack with geared head
- Recycle bin for used baling twine, net and silage wrap
- Low centre of gravity with extra wide axle
- Simple positive loading with square edge tires for side grip
- · Breaks biscuits apart and feeds out in windrows
- Separate hydraulically driven beater bars
- Will feed into feed pads or into a windrow over fences along your tracks or paddocks
- Being a small unit it is easier to use on your feed pads than the large silage wagons
- Will fit through 10ft gateways