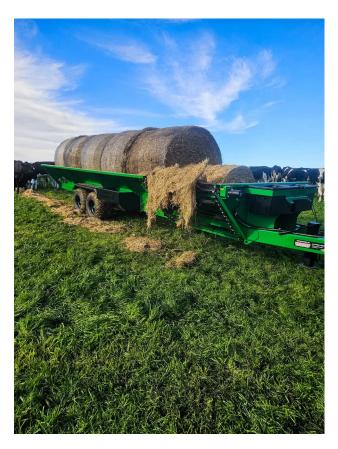

## **Truline Ultimate R6 Bale Feeder**

**Read More** 

SKU:

Price:

Stock: instock

Categories: All Equipment, Truline Machinery Bale Feeders

Tags: hay, hay feeder, Truline, ultimate R6

#### **Product Description**

The Truline Ultimate R6 Round Bale feeder holds and feeds out 6 round bales of hay or silage, up to 6ft. It can feed from both sides, as well as chopped or pit silage. Save loads of time feeding with the ability to rear load. It has large floatation tyres on a tandem axle and a super heavy chassis. Australian made.

- Zinc primed and powdercoated
- Adjustable tow hitch
- · Optional self load
- Independent rocker suspension
- Heavy gauge steel construction
- Easy accessible grease points
- Deep chamber for low centre of gravity
- Robust duplex couping drive
- Fits up to 6x5 hay and silage bales
- Multiple waste bin options
- · Floatation or standard wheel options
- Hydraulic overide tap for loading
- Slat floor
- Easy to adjust floor slats