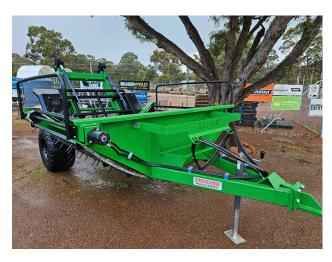

## **Truline Ultimate R6 Bale Feeder**

**Read More** 

SKU:

Price:

Stock: instock

Categories: All Equipment, Truline Machinery Bale Feeders

Tags: hay, hay feeder, Truline, ultimate R6

#### **Product Description**

The Truline Ultimate R6 Round Bale feeder holds and feeds out 6 round bales of hay or silage, up to 6ft. It can feed from both sides, as well as chopped or pit silage. Save loads of time feeding with the ability to rear load. It has large floatation tyres on a tandem axle and a super heavy chassis. Australian made.

- Zinc primed and powdercoated
- Adjustable tow hitch
- · Optional self load
- Independent rocker suspension
- Heavy gauge steel construction
- Easy accessible grease points
- Deep chamber for low centre of gravity
- Robust duplex couping drive
- Fits up to 6x5 hay and silage bales
- Multiple waste bin options
- · Floatation or standard wheel options
- Hydraulic overide tap for loading
- Slat floor
- Easy to adjust floor slats