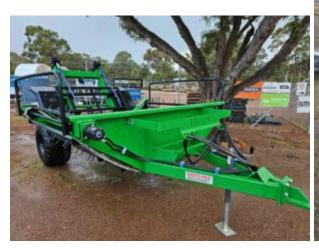

## **Truline Ultimate R6 Bale Feeder**

**Read More** 

SKU:

Price:

Stock: instock

Categories: All Equipment, Truline Machinery Bale Feeders

Tags: hay, hay feeder, Truline, ultimate R6

#### **Product Description**

The Truline Ultimate R6 Round Bale feeder holds and feeds out 6 round bales of hay or silage, up to 6ft. It can feed from both sides, as well as chopped or pit silage. Save loads of time feeding with the ability to rear load. It has large floatation tyres on a tandem axle and a super heavy chassis. Australian made.

- Zinc primed and powdercoated
- Adjustable tow hitch
- · Optional self load
- Independent rocker suspension
- Heavy gauge steel construction
- Easy accessible grease points
- Deep chamber for low centre of gravity
- Robust duplex couping drive
- Fits up to 6x5 hay and silage bales
- Multiple waste bin options
- · Floatation or standard wheel options
- Hydraulic overide tap for loading
- Slat floor
- Easy to adjust floor slats