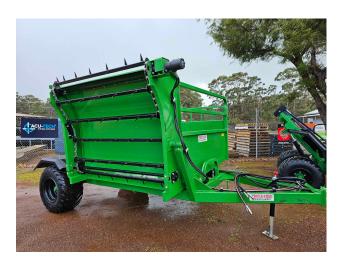

# T-Rex Square Bale Feeder

**Read More** 

SKU:

Price:

Stock: instock

Categories: All Equipment, Truline Machinery Bale Feeders

Tags: bale feeder, hay, round, silage, square

### TREX Bale Shredder — Australian Made - Built To LAST!

Available as a 4 hose machine or 2 hose machine with diverter valve

- It will feed out any size round and square bales in both hay and silage
- Strong Rear Self Loading With 3 x Bale Tines
- Polyurethane wheel guards, which tip up at second stage to prevent hay build up
- High tensile spikes hinged at base
- Adjustable tow hitch to suit all tractors, parking jack with geared head
- Recycle bin for used baling twine, net and silage wrap
- Low centre of gravity with extra wide axle
- Simple positive loading with square edge tires for side grip
- · Breaks biscuits apart and feeds out in windrows
- Separate hydraulically driven beater bars
- Will feed into feed pads or into a windrow over fences along your tracks or paddocks
- Being a small unit it is easier to use on your feed pads than the large silage wagons
- Will fit through 10ft gateways