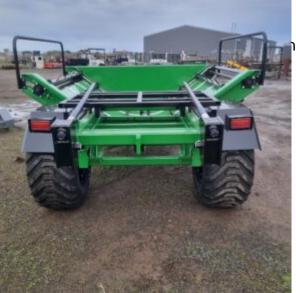

## **Truline Ultimate R6 Bale Feeder**

**Read More** 

SKU:

Price:

Stock: instock

Categories: All Equipment, Truline Machinery Bale Feeders

Tags: hay, hay feeder, Truline, ultimate R6

#### **Product Description**

The Truline Ultimate R6 Round Bale feeder holds and feeds out 6 round bales of hay or silage, up to 6ft. It can feed from both sides, as well as chopped or pit silage. Save loads of time feeding with the ability to rear load. It has large floatation tyres on a tandem axle and a super heavy chassis. Australian made.

- Zinc primed and powdercoated
- Adjustable tow hitch
- · Optional self load
- Independent rocker suspension
- Heavy gauge steel construction
- Easy accessible grease points
- Deep chamber for low centre of gravity
- Robust duplex couping drive
- Fits up to 6x5 hay and silage bales
- Multiple waste bin options
- · Floatation or standard wheel options
- Hydraulic overide tap for loading
- Slat floor
- Easy to adjust floor slats