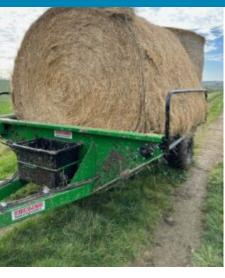

#### Twin Round Bale Feeder

**Read More** 

SKU:

Price:

Stock: instock

Categories: <u>Truline Machinery Bale Feeders</u>, <u>Uncategorised</u> **Tags:** bale, bale feeder, hay, hay feeder, round, silage, square

#### Twin Round Bale Feeder — Australian Made - Built To LAST!

Available as a 4 hose machine or 2 hose machine with diverter valve

- Simple positive rear self loading with minimum moving parts.
- Hydraulic Drive
- Full chassis construction of 6mm RHS & plate.
- Feeds both sides
- Steel floor to save wastage
- Polyurethane wheel guards, which tip up at second stage to prevent build up.
- Chamber size suitable for all standard size hay and silage bales.
- Safety bar to prevent twine from winding into wheel bearings.
- · Adjustable tow hitch to suit all tractors
- Parking jack as standard.
- High tensile spikes hinged at base.
- Two Recycle bins for used baling twir

Optional Extras - Flotation Tires - Rear Lig

Drawbar