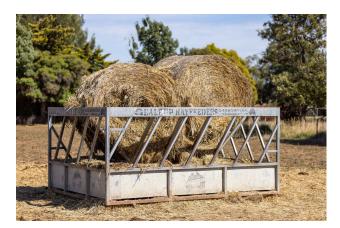

# **Bale Up Cattle Feeders**

Read More SKU: Price: Stock: instock Categories: <u>All Equipment</u>, <u>Bale Up Hay Feeders</u> Tags: bale feeder, bale up, hay feeder

### **Product Description**

Bale up cattle feeders have been designed to set the standard in efficient livestock feeding. Engineered with precision and built to last, this feeder is the ultimate solution for managing hay with minimal waste and maximum efficiency.

The standard Bale Up Hayfeeder is designed to hold one or two round bales or a single square bale. It can easily accommodate an 8x4x4 big bale or two 5-foot round bales.

#### **Specifications: -**

L: 3,300mm W: 2,450 H: 1,630mm

Weight: 400kg

Mainframe: 50x50

Skids: 50x50

Bearers: 100x50

Head Dividers: 40x40

**Top Rail:** 150x50