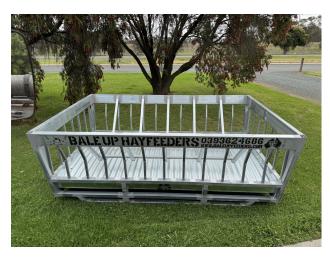

# **Bale Up Sheep Feeders**

Read More SKU: Price: Stock: instock Categories: All Equipment, Bale Up Hay Feeders Tags: bale feeder, bale up, hay feeder, sheep feeder

## **Product Description**

Bale Ups durable Sheep Feeder, is built with the same renowned quality as their larger cattle models but explicitly designed for sheep. This single-unit feeder is compact and efficient, providing a reliable feeding solution in a smaller size.

Engineered to withstand the rigours of daily use, it ensures long-lasting performance while offering ease of use and maintenance. Perfectly sized for sheep.

When it is clean up time, simply pop the feeder on its side and clean it out!

#### **Specifications: -**

L: 2,700mm x W: 1,800mm x H: 1,085mm

Weight: 230kg

Mainframe: 50mm x 50mm

Skids: 50mm x 50mm

Bearers: 75mm x 50mm

Head Dividers: 25mm x 25mm

Top Rail: 150mm x 50mm