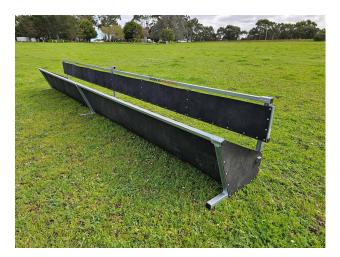

## **Product Description**

The Byron AG Sheep Confinement Feed Troughs are:

- Made here in WA with heavy galvanized steel frames and UV stabilised polyethylene liners to last in Australia's harsh conditions.
- Adjustable! Head space height can adjust to suit feeding lambs, ewes or rams on the same system.
- Designed as a kit to allow fast and easy install on site, while cutting out the costs of freight
- Can be installed in any length you require! Lengths can be added or divided on at any stage

## PRICING

6.5M Length Trough - Assembled \$1200

Kit Price including steel lengths - \$ 150 Per Meter

Prices includes materials only.

Freight, travel and installation not included.

Please ask for a quote for installed price on farm!