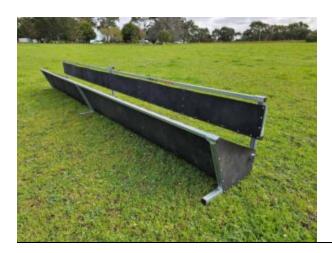

## **Product Description**

The Byron AG Sheep Confinement Feed Troughs are:

- Made here in WA with heavy galvanized steel frames and UV stabilised polyethylene liners to last in Australia's harsh conditions.
- Adjustable! Head space height can adjust to suit feeding lambs, ewes or rams on the same system.
- Designed as a kit to allow fast and easy install on site, while cutting out the costs of freight
- Can be installed in any length you require! Lengths can be added or divided on at any stage

## PRICING

6.5M Length Trough - Assembled \$1200

Kit Price including steel lengths - \$ 150 Per Meter

Prices includes materials only.

Freight, travel and installation not included.

Please ask for a quote for installed price on farm!