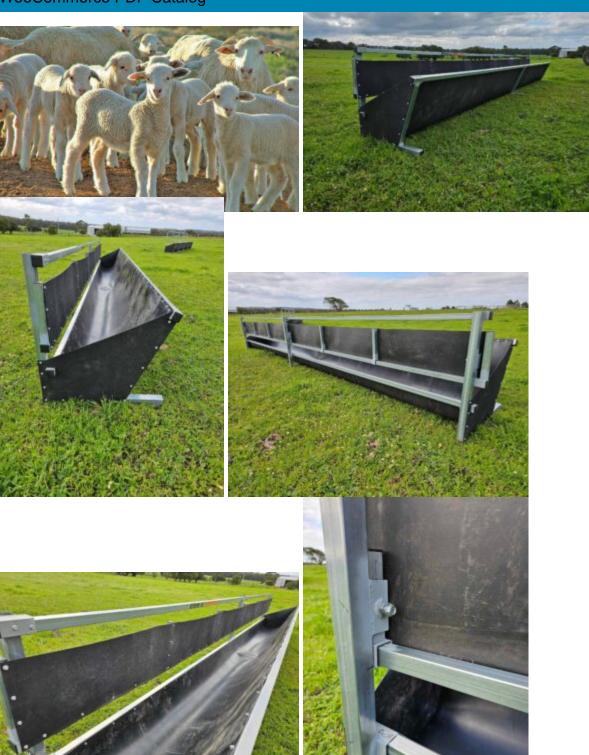

## **Product Description**

The Byron AG Sheep Confinement Feed Troughs are:

- Made here in WA with heavy galvanized steel frames and UV stabilised polyethylene liners to last in Australia's harsh conditions.
- Adjustable! Head space height can adjust to suit feeding lambs, ewes or rams on the same system.
- Designed as a kit to allow fast and easy install on site, while cutting out the costs of freight
- Can be installed in any length you require! Lengths can be added or divided on at any stage

## PRICING

6.5M Length Trough - Assembled \$1200

Kit Price including steel lengths - \$ 150 Per Meter

Prices includes materials only.

Freight, travel and installation not included.

Please ask for a quote for installed price on farm!