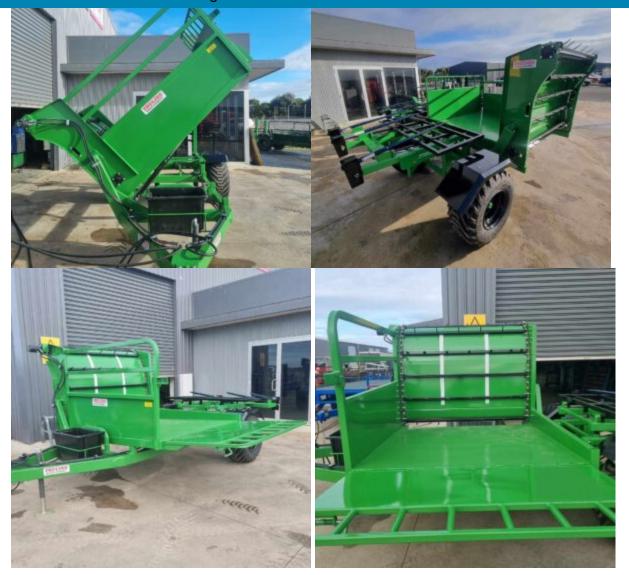

## TREX Bale Shredder — Australian Made - Built To LAST!

Available as a 4 hose machine or 2 hose machine with diverter valve

- It will feed out any size round and square bales in both hay and silage
- Strong Rear Self Loading With 3 x Bale Tines
- Polyurethane wheel guards, which tip up at second stage to prevent hay build up
- High tensile spikes hinged at base
- Adjustable tow hitch to suit all tractors, parking jack with geared head
- Recycle bin for used baling twine, net and silage wrap
- · Low centre of gravity with extra wide axle
- Simple positive loading with square edge tires for side grip
- · Breaks biscuits apart and feeds out in windrows
- Separate hydraulically driven beater bars
- Will feed into feed pads or into a windrow over fences along your tracks or paddocks
- Being a small unit it is easier to use on your feed pads than the large silage wagons
- Will fit through 10ft gateways
- The T-Rex will also take up to 4.5 Square mtrs of pit silage with optional rear backing plate