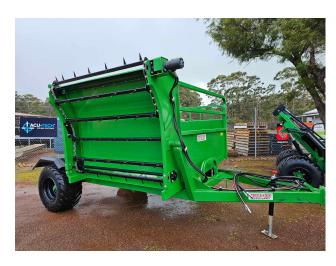

## TREX Bale Shredder — Australian Made - Built To LAST!

Available as a 4 hose machine or 2 hose machine with diverter valve

- It will feed out any size round and square bales in both hay and silage
- Strong Rear Self Loading With 3 x Bale Tines
- Polyurethane wheel guards, which tip up at second stage to prevent hay build up
- High tensile spikes hinged at base
- Adjustable tow hitch to suit all tractors, parking jack with geared head
- Recycle bin for used baling twine, net and silage wrap
- · Low centre of gravity with extra wide axle
- Simple positive loading with square edge tires for side grip
- · Breaks biscuits apart and feeds out in windrows
- Separate hydraulically driven beater bars
- Will feed into feed pads or into a windrow over fences along your tracks or paddocks
- Being a small unit it is easier to use on your feed pads than the large silage wagons
- Will fit through 10ft gateways
- The T-Rex will also take up to 4.5 Square mtrs of pit silage with optional rear backing plate